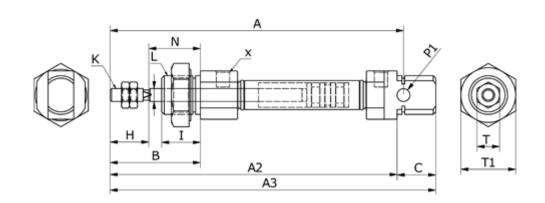

## **Measures**

| = 98   | K                                             | = M6x1,0                                                          | V = 6                                                |
|--------|-----------------------------------------------|-------------------------------------------------------------------|------------------------------------------------------|
| = 56   | L                                             | = M16x1,5                                                         | X = M5x0,8                                           |
| = 111  | Ν                                             | = 22                                                              |                                                      |
| = 38   | 0                                             | = 13                                                              |                                                      |
| r = 16 | P1                                            | = 6                                                               |                                                      |
| = 17   | Stroke = 300                                  |                                                                   |                                                      |
| = 16   | Т                                             | = 10                                                              |                                                      |
| = 17   | T1                                            | = 22                                                              |                                                      |
| r      | = 56<br>= 111<br>= 38<br>= 16<br>= 17<br>= 16 | = 56 L<br>= 111 N<br>= 38 O<br>r = 16 P1<br>= 17 Stroke<br>= 16 T | $\begin{array}{rrrrrrrrrrrrrrrrrrrrrrrrrrrrrrrrrrrr$ |